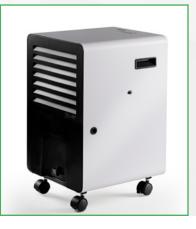

#### DEHUMIDIFIER

SMALL, COMPACT BUT YET POWERFUL

### **HP 25** FUNK

### HP 25 AT A GLANCE

#### Despite its compact shape, the HP 25 presents high performance results.

Whether in the basement, living area, exhibition room, archive or garage, the *HP* **25** adapts perfectly to the room situation. With its functional and qualitative appearance, you can easily use the *HP* **25** dehumidifier in a variety of situations.

With its dehumidification capacity of up to 25 litres in 24 hours, the dehumidifier is extremely powerful and can therefore be used in rooms up to 250m<sup>3</sup>. In line with this performance requirement, care was taken in component selection to achieve an optimum balance between performance and low-noise operation.

The strong, plastic-coated steel housing provides it with its high quality and robust appearance.