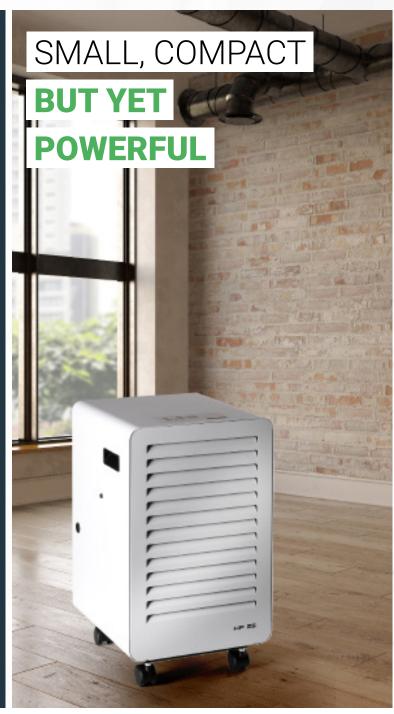

#### DEHUMIDIFIER

SMALL, COMPACT BUT YET POWERFUL

#### Despite its compact shape, the HP 25 presents high performance results.

Whether in the basement, living area, exhibition room, archive or garage, the *HP* **25** adapts perfectly to the room situation. With its functional and qualitative appearance, you can easily use the *HP* **25** dehumidifier in a variety of situations.

With its dehumidification capacity of up to 25 litres in 24 hours, the dehumidifier is extremely powerful and can therefore be used in rooms up to 250m<sup>3</sup>. In line with this performance requirement, care was taken in component selection to achieve an optimum balance between performance and low-noise operation.