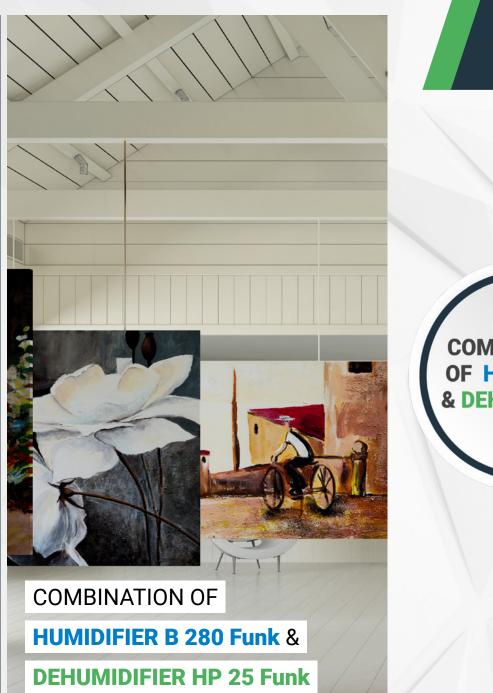

As a further option, a *radio-humidity system* is available, whereby the measuring accuracy can be increased once again, as the measurement is done at a distance from the device and is therefore not influenced by the function of the dehumidifier itself. This monitoring system can also be used in combination with a Brune humidifier, providing a complete humidification and dehumidification solution for a room.