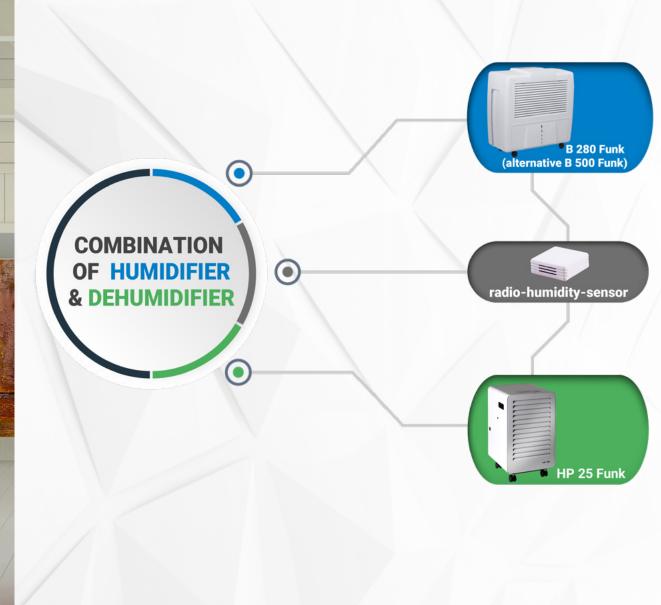

As a further option, a *radio-humidity system* is available, whereby the measuring accuracy can be increased once again, as the measurement is done at a distance from the device and is therefore not influenced by the function of the dehumidifier itself. This monitoring system can also be used in combination with a Brune humidifier, providing a complete humidification and dehumidification solution for a room.