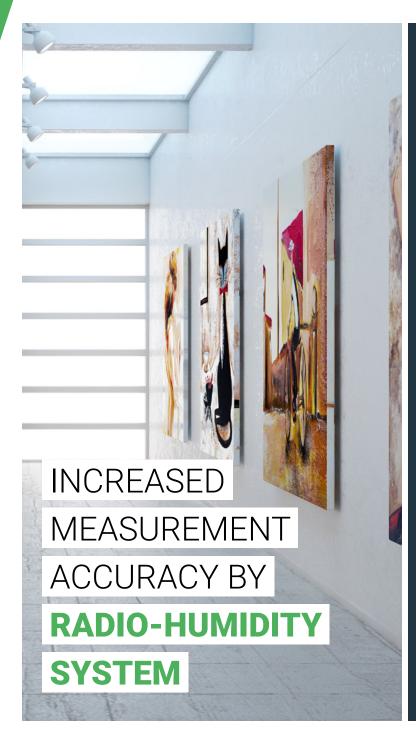

As a further option, a *radio-humidity system* is available, whereby the measuring accuracy can be increased once again, as the measurement is done at a distance from the device and is therefore not influenced by the function of the dehumidifier itself. This monitoring system can also be used in combination with a Brune humidifier, providing a complete humidification and dehumidification solution for a room.